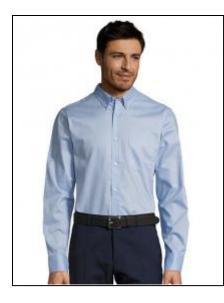

## Men's Long Sleeve Shirt Business

Art.-Nr.: L602

- 100% micro twill cotton
- Iron-free treatment
- Straight fit
- 2 buttons classic collar
- Tone-to-tone 7 buttons placket
- Adjustable cuffs with 2 buttons
- Chest pocket
- 2 pleats at back
- Round bottom