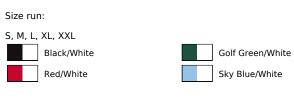

## Information

| Catalogue page TexStyles     | 184                                           |
|------------------------------|-----------------------------------------------|
| Material                     | Piqué                                         |
| Production Certificates      | Fair Working Conditions<br>Oeko-Tex           |
| Grammage in g/m <sup>2</sup> | 270 g/m²                                      |
| Composition                  | 100% Cotton                                   |
| Polybag                      | No                                            |
| Colorfulness                 | 1-coloured<br>Contrasting/ Multicoloured      |
| Buttons                      | Placket - 3 buttons<br>Buttons - tone-in-tone |
| Sleeve                       | Short sleeve<br>Set-in<br>With cuffs          |
| Care Instructions            | Washable at 40°C<br>May be ironed             |
| Polo shirts (details)        | cotton                                        |
| Cut                          | Regular fit                                   |
| Processing                   | Combed cotton<br>Side seams                   |
| Neck                         | Halter                                        |
| Details                      | Side slits                                    |
| Size Run                     | S, M, L, XL, XXL                              |
| Oeko-Tex (Details)           | STANDARD 100 by OEKO-TEX®: CQ 1094/1 IFHT     |
|                              |                                               |