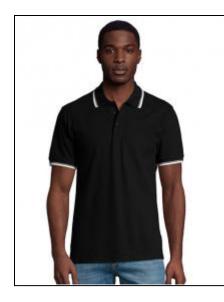

## **Contrast-Polo Practice**

Art.-Nr.: L585

- Combed ringspun cotton
- Contrasting striped collar and bottom of sleeves
- Tone-to-tone 3-button placket
- Straight hem with contrasted side slits
- Reinforcing tape at neck
- Rib collar and bottom of sleeves
- Piqué, cut and sewn

## Information

| Catalogue page TexStyles     | 184                                           |
|------------------------------|-----------------------------------------------|
| Material                     | Piqué                                         |
| Production Certificates      | Fair Working Conditions<br>Oeko-Tex           |
| Grammage in g/m <sup>2</sup> | 270 g/m²                                      |
| Composition                  | 100% Cotton                                   |
| Polybag                      | No                                            |
| Colorfulness                 | 1-coloured<br>Contrasting/ Multicoloured      |
| Buttons                      | Placket - 3 buttons<br>Buttons - tone-in-tone |
| Sleeve                       | Short sleeve<br>Set-in<br>With cuffs          |
| Care Instructions            | Washable at 40°C<br>May be ironed             |
| Polo shirts (details)        | cotton                                        |
| Cut                          | Regular fit                                   |
| Processing                   | Combed cotton<br>Side seams                   |
| Neck                         | Halter                                        |
| Details                      | Side slits                                    |
| Size Run                     | S, M, L, XL, XXL                              |
| Oeko-Tex (Details)           | STANDARD 100 by OEKO-TEX®: CQ 1094/1 IFHT     |
|                              |                                               |