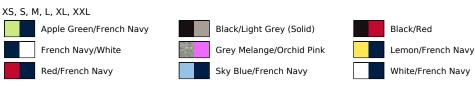

Details Size Run Oeko-Tex (Details) Piqué Fair Working Conditions Oeko-Tex 190 a/m<sup>2</sup> 100% Cotton (Grey Melange/Orchid Pink: 85% Cotton / 15% Viscose)

No Placket - 2 buttons or fewer Buttons - tone-in-tone

Contrasting/ Multicoloured Mottled

Short sleeve Set-in With cuffs

181

Washable at 40°C May be ironed

Regular fit cotton

Combed cotton Side seams

Side slits XS, S, M, L, XL, XXL

STANDARD 100 by OEKO-TEX®: CQ 1094/1 IFHT