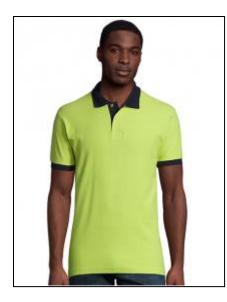

## **Polo Prince**

Art.-Nr.: L569

- Combed ringspun cotton
- Piqué
- Tone-to-tone 2-button placket
- Contrasted collar and bottom of sleeves
- Side slits at the bottom