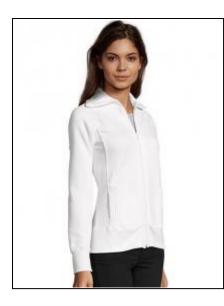

## Women's Zipped Jacket Soda

Art.-Nr.: L474

- Brushed fleece lining
- High collar
- Raglan sleeves
- Close-fitting cut
- Two side pockets
- 2x2 elastane rib collar, bottom and cuffs