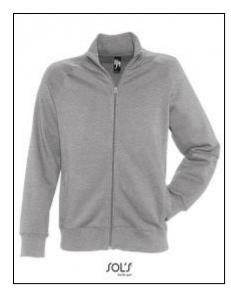

## Men's Zipped Jacket Sundae

Art.-Nr.: L472

Ringspun cotton

- Brushed fleece lining
- High collar
- Raglan sleeves
- Two side pockets
- 2x2 elastane rib collar, bottom and cuffs

Mottled

Collar/Neck Without hood

Stand-up collar

Care Instructions Washable at 30°C

May be ironed

Sweatshirts / -jackets (details) Sweatshirts with zip

Cut Regular fit

Processing Roughened on the inside

Side seams

Sleeve Raglan

With cuffs

Details Plastic zip

Size Run S, M, L, XL, XXL

Oeko-Tex (Details) STANDARD 100 by OEKO-TEX®: CQ 1094/1 IFHT