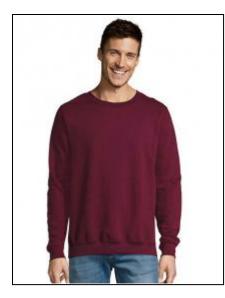

# **Unisex Sweatshirt New Supreme**

Art.-Nr.: L311

- Reinforcing tape at collar, elastane rib cuffs, collar and bottom
- Brushed fleece inside
- Cut and sewn