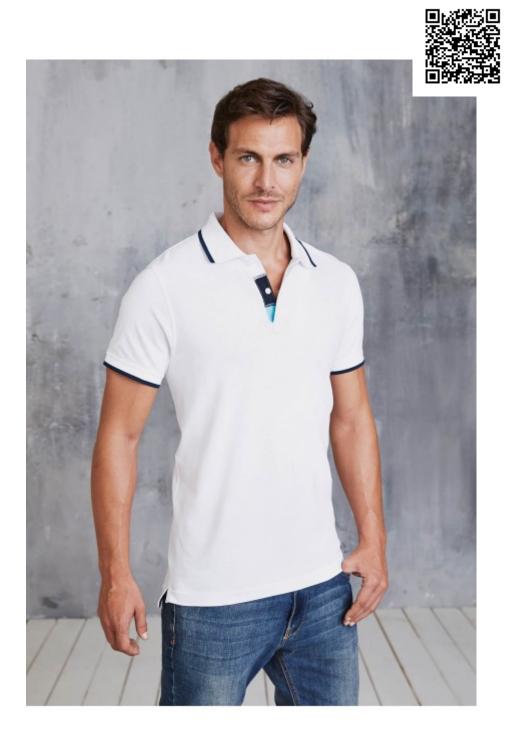

## K245 Men's Short Sleeve Polo Shirt KARIBAN

100% cotton piqué. Flat knit rib with contrast tipping and contrast under collar (no contrast under collar on white colourway). Contrast taped neck and side vents. 2 button placket with inner detail. Flat knit cuffs with contrast tipping. Twin needle finishing. Double-knit collar - can be worn collar up or down.

Colours available in S - M - L - XL - XXL - 3XL

|                                         | 1                                       |                       | 5                          |
|-----------------------------------------|-----------------------------------------|-----------------------|----------------------------|
| Light<br>Turquoise /<br>White /<br>Navy | Navy /<br>White /<br>Light<br>Turquoise | Red / White<br>/ Navy | White /<br>Navy /<br>White |