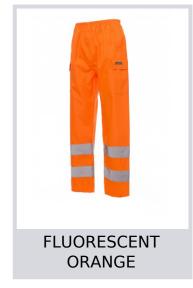

## **HURRICANE-PANTS**

000355-0093

High-visibility rain trousers with 3M stripes, elasticated waist, two side pockets with flap and buttons, adjustable leg bottom with snap

fastener, heat taped seams.

Composition: 100% PU COATED POLYESTER

**Appearance:** PU COATED POLYESTER TAFFETA 300D

Weight: 170 GR/MQ

Sizes:

Packaging: 1/20

MADE IN: MADE IN CHINA **HS CODE:** 62104000

#### Colors













#### **Size Guide**

| International Sizes | XXS     |       | XS |    | S   |     | M       |     | L   |     | XL      |      | XXL   |       | 3XL   |       | 4XL |     | 5XL |       |
|---------------------|---------|-------|----|----|-----|-----|---------|-----|-----|-----|---------|------|-------|-------|-------|-------|-----|-----|-----|-------|
| IT - DE             | 36      | 38    | 40 | 42 | 44  | 46  | 48      | 50  | 52  | 54  | 56      | 58   | 60    | 62    | 64    | 66    | 68  | 70  | 72  | 74    |
| FR - ES             | 32      | 34    | 36 | 38 | 40  | 42  | 44      | 46  | 48  | 50  | 52      | 54   | 56    | 58    | 60    | 62    | 64  | 66  | 68  | 70    |
| UK                  | 29      | 30    | 31 | 33 | 34  | 36  | 38      | 39  | 41  | 42  | 44