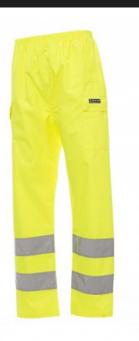

## **HURRICANE-PANTS**

000355-0093

High-visibility rain trousers with 3M stripes, elasticated waist, two side pockets with flap and buttons, adjustable leg bottom with snap

fastener, heat taped seams.

Composition: 100% PU COATED POLYESTER

**Appearance:** PU COATED POLYESTER TAFFETA 300D

Weight: 170 GR/MQ

Sizes:

Packaging: 1/20

MADE IN: MADE IN CHINA **HS CODE:** 62104000