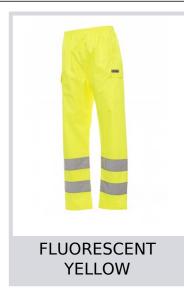

## **HURRICANE-PANTS**

000355-0093

High-visibility rain trousers with 3M stripes, elasticated waist, two side pockets with flap and buttons, adjustable leg bottom with snap

fastener, heat taped seams.

Composition: 100% PU COATED POLYESTER

**Appearance:** PU COATED POLYESTER TAFFETA 300D

Weight: 170 GR/MQ

Sizes:

Packaging: 1/20

MADE IN: MADE IN CHINA **HS CODE:** 62104000

#### Colors













#### **Size Guide**

| International Sizes | XXS     |       | XS |    | S   |     | M       |     | L   |     | XL      |      | XXL   |       | 3XL   |       | 4XL |     | 5XL |       |
|---------------------|---------|-------|----|----|-----|-----|---------|-----|-----|-----|---------|------|-------|-------|-------|-------|-----|-----|-----|-------|
| IT - DE             | 36      | 38    | 40 | 42 | 44  | 46  | 48      | 50  | 52  | 54  | 56      | 58   | 60    | 62    | 64    | 66    | 68  | 70  | 72  | 74    |
| FR - ES             | 32      | 34    | 36 | 38 | 40  | 42  | 44      | 46  | 48  | 50  | 52      | 54   | 56    | 58    | 60    | 62    | 64  | 66  | 68  | 70    |
| UK                  | 29      | 30    | 31 | 33 | 34  | 36  | 38      | 39  | 41  | 42  | 44      |