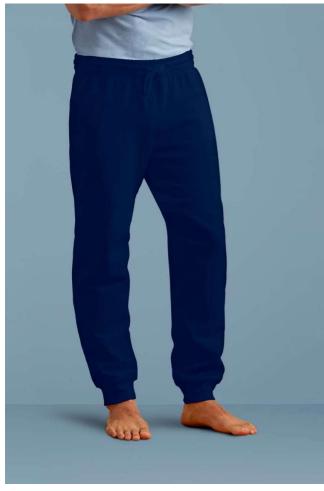

## GIC18120 HEAVY BLEND™ ADULT SWEATPANTS WITH CUFF New

## MAIN FEATURES

279.0 G/SqM 50% Cotton, 50% Polyester Air jet yarn = softer feel and reduced pilling Sideseamed Covered elastic waistband with drawcord Satin label Jersey-lined side seam pockets Differential rise for better fit Twin needle ribbed cuffs

## **COLORS:**

Black

Dark Heather

Navy

Sport Grey