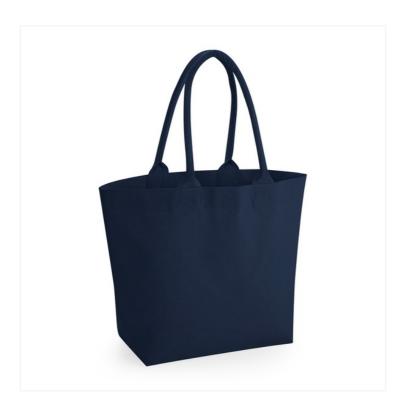

## **OVERVIEW**

100% Cotton Canvas - 407gsm (12oz/yd²) - Fairtrade Cotton Fairtrade certified Internal zippered pocket Cotton carry handles Can be carried by hand or over the shoulder

## PRODUCT SPECIFICATION

| Approx Product Weight ( g )                | 330          |
|--------------------------------------------|--------------|
| Dimensions ( cm ) - width x height x depth | 35 x 37 x 18 |
| Capacity ( litres )                        | 20           |
| Fabric Weight (gsm)                        | 400          |
| Approx Carton Weight ( kg )                | 21           |
| Carton Dimensions ( cm )                   | 60 x 40 x 65 |

## **AVAILABLE COLOURS**

French Navy

Natural

Source: https://westfordmill.com/products/w626-fairtrade-cotton-deck-bag