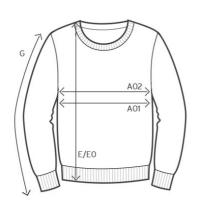

## measurement table (cm)

|     | XS | S  | М  | L  | XL | XXL | XXXL | 4XL | 5XL |
|-----|----|----|----|----|----|-----|------|-----|-----|
| A01 | 50 | 53 | 56 | 59 | 62 | 65  | 68   | 75  | 85  |
| E   | 67 | 69 | 71 | 73 | 75 | 77  | 79   | 82  | 85  |
| G   | 63 | 64 | 65 | 66 | 67 | 68  | 69   | 70  | 71  |

A01 1/2 CHEST E BODY LENGTH

G SLEEVE LENGTH