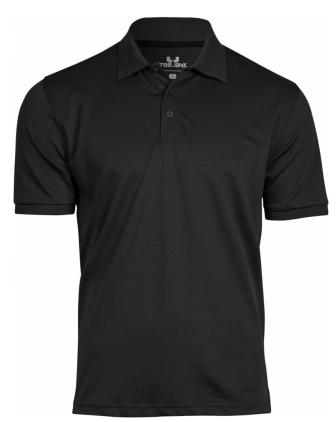

## CLUB POLO

Style 7000

This polo shirt has a tailored fit and made of recycled polyester/elastane fabric to ensure you the best comfort and breathability. Perfect for any uniform, hotels, golf or tennis clubs. Moisture wicking, quick drying and easy to wash and care.

## **SPECIFICATIONS**

Recycled main fabric // Tailored fit // Flat knitted collar // Clean finished placket

95% recycled polyester, 5% elastane

S-5XL

25/1 pcs.