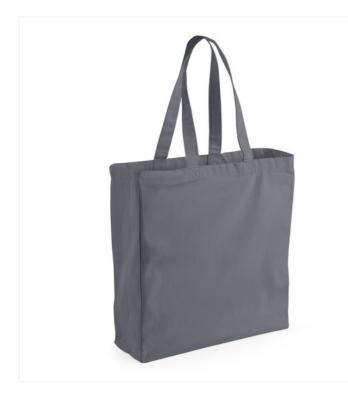

## **CANVAS CLASSIC SHOPPER** W108

## **OVERVIEW**

100% Cotton Canvas - 270gsm (8oz/yd<sup>2</sup>) Can be carried by hand or over the shoulder

## **PRODUCT SPECIFICATION**

| Approx Product Weight ( g )                | 200          |
|--------------------------------------------|--------------|
| Dimensions ( cm ) - width x height x depth | 39 x 42 x 13 |
| Handle length ( cm )                       | 58           |
| Capacity ( litres )                        | 20           |
| Fabric Weight (gsm)                        | 270          |
| Approx Carton Weight ( kg )                | 18.25        |