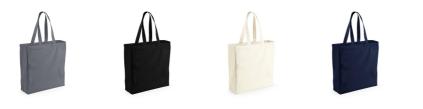

## **AVAILABLE COLOURS**

Graphite Grey

Black

Natural

French Navy

Source: https://westfordmill.com/products/w108-canvas-classic-shopper