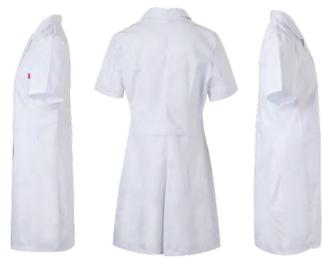

### Semi-Fitted Short Sleeve Women's Lab Coat

- Front button closure
- Two-piece tailored sleeves
- Back belt
- Back opening
- Semi-fitted
- Darts for fitting
- Safety seam at the back
- Three pockets: 3 patch pockets