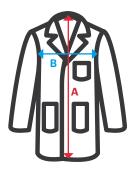

#### XS / S / M / L / XL / 2XL

07

07 White

| Ň |   |
|---|---|
|   | B |
|   |   |
| 5 |   |
| 1 |   |

| Sizes | Centre back length | Chest 1/2 |
|-------|--------------------|-----------|
| XS    | 88                 | 45,25     |
| S     | 89                 | 49,25     |
| М     | 90                 | 53,25     |
| L     | 91                 | 57,3      |
| XL    | 91,7               | 61,4      |
| 2XL   | 92.5               | 65.5      |

Dimensions in cm.

A: Centre back length
B: Chest 1/2