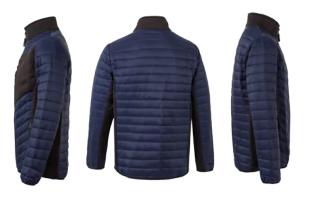

## Lightweight Padded Jacket

- Front closure with inverted zip
- Technical stretch fabric piece on the chest to ease printing
- Inner cover flap at the top, covering the zip
- Contrasting colour in zips and technical fabric reinforcements
- Lower garment and cuffs finished with elastic piping in contrasting colours
- Three pockets: 3 welt pockets with zips

#### Padded nylon with technical elastic fabric reinforcements. Base fabric. 100% polyamide / 40 gsm Wadding. 100% polyester / 125 gsm Contrast fabric. 100% polyester / 265 gsm