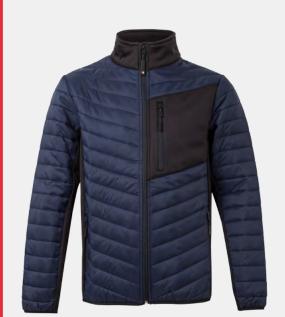

## Lightweight Padded Jacket

- Front closure with inverted zip
- Technical stretch fabric piece on the chest to ease printing
- Inner cover flap at the top, covering the zip
- Contrasting colour in zips and technical fabric reinforcements
- Lower garment and cuffs finished with elastic piping in contrasting colours
- Three pockets: 3 welt pockets with zips

#### Padded nylon with technical elastic fabric reinforcements. Base fabric. 100% polyamide / 40 gsm Wadding. 100% polyester / 125 gsm Contrast fabric. 100% polyester / 265 gsm