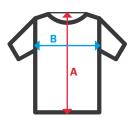

r garment and cuffs finished with elastic piping in contrasting colours
- Three pockets: 3 welt pockets with zips

#### Padded nylon with technical elastic fabric reinforcements. Base fabric. 100% polyamide / 40 gsm Wadding. 100% polyester / 125 gsm Contrast fabric. 100% polyester / 265 gsm

### XS/S/M/L/XL/2XL/3XL



08 Grey + 00 Black / 00 Black + 00 Black / 61 Navy Blue + 00 Black



| Sizes | Centre back length | Chest 1/2 |
|-------|--------------------|-----------|
| XS    | 71,9               | 46        |
| S     | 72,8               | 50        |
| М     | 73,6               | 54        |
| L     | 74,5               | 58        |
| XL    | 75,3               | 62        |
| 2XL   | 76,2               | 66        |
| 3XL   | 77                 | 70        |

Dimensions in cm.

E



A: Centre back length
B: Chest 1/2