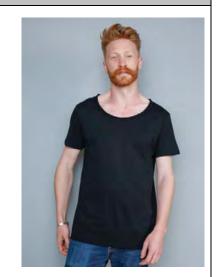

mantis

No changes

# M120 Men's Raw Scoop T

Fabric Composition 100% (Organic) Cotton,

Charcoal Grey Melange: 60% (Organic) Cotton

40% Polyester

Organic Content Certified to the OCS

Fabric Type Single Jersey

Fabric Weight 150gsm

**Details** Modern fit T with lower, scoop-style neckline |

cut, 1x1 rib at neck to give raw edge | Straight hem with twin needle finish | Tear-off label



#### **Colour Information**

|             | Black           | Charcoal Grey<br>Melange | White         |
|-------------|-----------------|--------------------------|---------------|
| Shade       |                 |                          |               |
| Pantone     | Pantone Black C | 7540C                    | Pantone White |
| Pantone TCX | 19-4008         | 19-3908                  |               |
| С           | 0               | 59                       | 0             |
| M           | 0               | 51                       | 0             |
| Υ           | 0               | 44                       | 0             |
| K           | 100             | 14                       | 0             |

## Size Information and "To Fit" Guide

| Size  | S       | М        | L