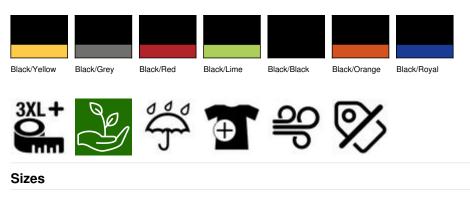

YKK full zip with chin guard

Chest and side pockets with contrast zips

Soft bound cuff

Ready to brand (no logo)

Decoration access: left chest

In catalogue on page 290

XS, S, M, L, XL, 2XL, 3XL