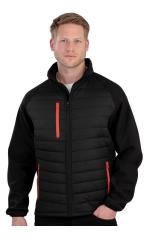

## 08433 Black Compass Padded Softshell

Item-no.: 08433

Supplier code: R237X

## **Description:**

Body: 100% Polyester

Filling: 160 g/m<sup>2</sup>, Polyester, recycled (REPREVE ®); Lining: 100% Polyester

Sleeves: 280 g/ m<sup>2</sup>, 2-layer mechanical softshell yarn (printable)

Sleeve outer: 40% Polyester, recycled (TOPGREEN®), 60% Polyester

Sleeve inner: 30% Polyester, recycled (TOPGREEN®), 70% Polyester (Microfleece)

Super soft, lightweight and warm

Showerproof and windproof

Stand-up padded collar

YKK full zip with chin guard

Chest and side pockets with contrast zips

Soft bound cuff

Ready to brand (no logo)

Decoration access: left chest

In catalogue on page 290

XS, S, M, L, XL, 2XL, 3XL