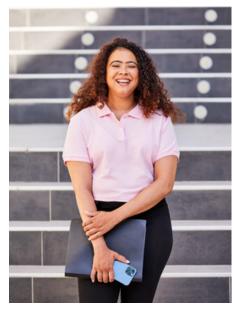

# 0630300 LADIES PREMIUM POLO

# **GENDER**

Ladies

# **DESCRIPTION**

- Shaped side seams for a feminine fit
- Two-button narrow placket with self-coloured buttons
- Side vents